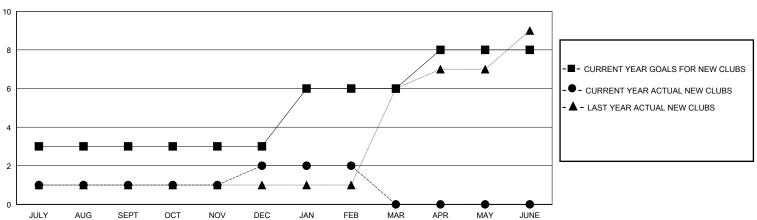

## GOALS AND ACTUAL NEW CLUBS CUMULATIVE

| DROPPED CLUBS: 3            |     | 18 CLUBS OF 74 ADDED 1 OR MORE<br>NEW MEMBERS | GENDER DISTRIBUTION  MALE 1,184 (60.53%) |              |       |
|-----------------------------|-----|-----------------------------------------------|------------------------------------------|--------------|-------|
| DROPPED MEMBERS             |     |                                               | FEMALE                                   | 772 (39.47%) |       |
| DECEASED                    | 6   | CLICK HERE FOR CLIMIN ATIVE                   | TOTAL FAMILY UNIT MEMBERS                |              | 1,029 |
| CLUB CANCELLED 49 OTHER 244 |     | CLICK HERE FOR CUMULATIVE MEMBERSHIP DATA     | FAMILY MEMBERS PAYING HALF               |              | 556   |
| TOTAL                       | 299 |                                               |                                          |              |       |