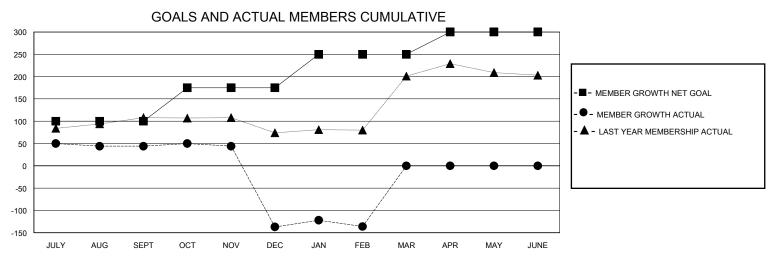

## GOALS AND ACTUAL NEW CLUBS CUMULATIVE

| DROPPED CLUBS: 3            |     | 18 CLUBS OF 74 ADDED 1 OR MORE<br>NEW MEMBERS | GENDER DISTRIBUTION  MALE 1,184 (60.53%) |              |       |
|-----------------------------|-----|-----------------------------------------------|------------------------------------------|--------------|-------|
| DROPPED MEMBERS             |     |                                               | FEMALE                                   | 772 (39.47%) |       |
| DECEASED                    | 6   | CLICK HERE FOR CLIMIN ATIVE                   | TOTAL FAMILY UNIT MEMBERS                |              | 1,029 |
| CLUB CANCELLED 49 OTHER 244 |     | CLICK HERE FOR CUMULATIVE MEMBERSHIP DATA     | FAMILY MEMBERS PAYING HALF               |              | 556   |
| TOTAL                       | 299 |                                               |                                          |              |       |